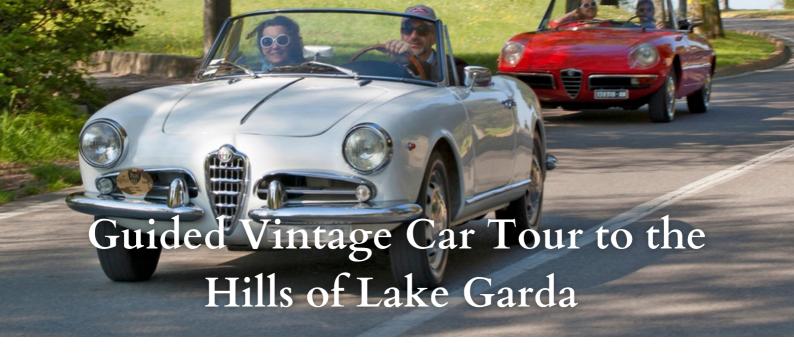

In the first part of the route we would be surrounded by olive trees and vineyards. There are always extraordinary view of Lake Garda.

During the first stop, in Polpenazze del Garda, we could admire the castle, visit the center and fall in love with the panoramic view in the main square while enjoying a coffee.