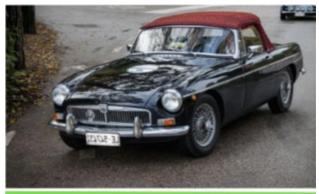

#### **MEDIUM CATEGORY**

Triumph Spitfire 1500 - 1976

Alfa Romeo Aerodinamica - 1983

Fiat 124 Sport America 1976

Alfa Romeo coda Tronca - 1974

MGB - 1972

Triumph Spitfire MK II - 1966