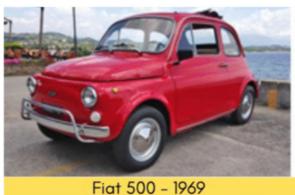

tal without driver
- · Guided tour with lead car
- A little tasting of typical products at the end of the tour
- RC insurance policy
- Fuel consumption
- Mechanical / car replacement assistance in case of need

# NOT INCLUDE IN TOUR

- Fines, tolls and parking fees
- Kasko insurance policy €50 (deductible 20% of damage; minimum excess €500)
- Gadgets: leather gloves and
  1960s women's sunglasses €20
- Model of the chosen car €30 (subject to availability)



TRY OUR EVOCATIVE ITINERARY TO DISCOVER BREATHTAKING VIEWS AND SMALL VILLAGES AT THE WHEEL OF A VINTAGE CAR THAT IT WILL A BLAST FROM THE PAST



| Entry package   | 250,00 |
|-----------------|--------|
| Medium package  | 350,00 |
| Premium package | 450,00 |
| Élite package   |        |

# **AVAILABLE CARS**

## **ENTRY CATEGORY**





Mini Cooper Sport Pack - 1997

#### **MEDIUM CATEGORY**



Triumph Spitfire 1500 - 1976









Alfa Romeo Aerodinamica - 1983



Fiat 124 Sport America 1976



Alfa Romeo coda Tronca - 1974



MGB - 1972



Triumph Spitfire MK II - 1966

### **PREMIUM CATEGORY**







# **ÉLITE CATEGORY**



Alfa Romeo Giulietta Spider - 1960