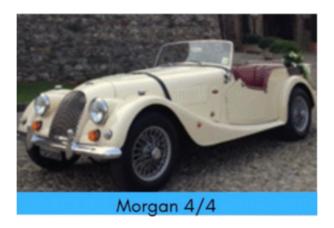

#### **MEDIUM CATEGORY**

Triumph Spitfire 1500 - 1976

Alfa Romeo Aerodinamica - 1983

Fiat 124 Sport America 1976

Alfa Romeo coda Tronca - 1974

MGB - 1972

Triumph Spitfire MK II - 1966