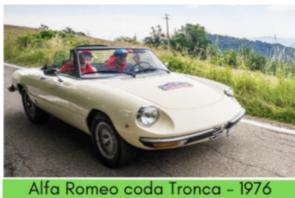

#### **MEDIUM CATEGORY**

Triumph Spitfire 1500 - 1976

Alfa Romeo Aerodinamica - 1983

Fiat 124 Sport America 1976

Alfa Romeo coda Tronca - 1974

MGB - 1972

Triumph Spitfire MK II - 1966