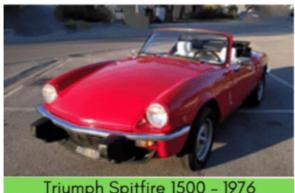

#### **MEDIUM CATEGORY**

Triumph Spitfire 1500 - 1976

Alfa Romeo Aerodinamica - 1983

Fiat 124 Sport America 1976

Alfa Romeo coda Tronca - 1974

MGB - 1972

Triumph Spitfire MK II - 1966