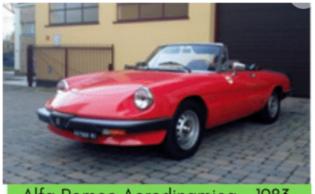

#### **MEDIUM CATEGORY**

Triumph Spitfire 1500 - 1976

Alfa Romeo Aerodinamica - 1983

Fiat 124 Sport America 1976

Alfa Romeo coda Tronca - 1974

MGB - 1972

Triumph Spitfire MK II - 1966