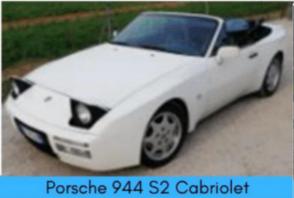

o insurance policy €50 (deductible 20% of damage; minimum excess €500)
- Gadgets: leather gloves and
  1960s women's sunglasses €20
- Model of the chosen car €30 (subject to availability)



TRY OUR EVOCATIVE ITINERARY TO DISCOVER BREATHTAKING VIEWS AND SMALL VILLAGES AT THE WHEEL OF A VINTAGE CAR THAT IT WILL A BLAST FROM THE PAST



| Entry package   | 250,00 |
|-----------------|--------|
| Medium package  | 350,00 |
| Premium package | 450,00 |
| Élite package   |        |

# **AVAILABLE CARS**

## **ENTRY CATEGORY**





Mini Cooper Sport Pack - 1997

#### **MEDIUM CATEGORY**



Triumph Spitfire 1500 - 1976









Alfa Romeo Aerodinamica - 1983



Fiat 124 Sport America 1976



Alfa Romeo coda Tronca - 1974



MGB - 1972



Triumph Spitfire MK II - 1966

### **PREMIUM CATEGORY**







# **ÉLITE CATEGORY**



Alfa Romeo Giulietta Spider - 1960