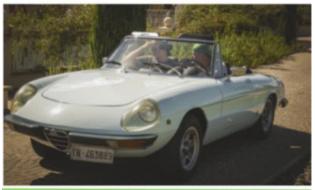

#### **MEDIUM CATEGORY**

Triumph Spitfire 1500 - 1976

Alfa Romeo Aerodinamica - 1983

Fiat 124 Sport America 1976

Alfa Romeo coda Tronca - 1974

MGB - 1972

Triumph Spitfire MK II - 1966